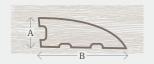

# **ANTIQUE SERIES:**

1/4" Round

| A    | В    |
|------|------|
| 3/4" | 3/4" |
| 19mm | 19mm |

Custom Order 1-2 Weeks