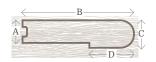

Custom Order 1-2 Weeks

1/2" Stair Nosing Round

| A    | В     | С    | D     |
|------|-------|------|-------|
| 1/2" | 31/8" | 7/8" | 11/8" |
| 13mm | 79mm  | 22mm | 29mm  |

Custom Order 1-2 Weeks

1/2" Stair Nosing Square