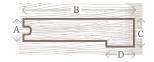

Custom Order 3-4 Weeks

3/4" Stair Nosing

| А     | В     | С    | D    |
|-------|-------|------|------|
| 3/4** | 4"    | 1"   | 1¼"  |
| 19mm  | 108mm | 27mm | 38mm |

3/4" Stair Nosing Square Profile

| А     | В     | С    | D    |
|-------|-------|------|------|
| 3/4** | 41/4" | 1"   | 1"   |
| 19mm  | 108mm | 27mm | 27mm |