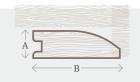

1/2" Vinyl Edge Reducer

| A    | В    |
|------|------|
| 1/2" | 1½"  |
| 13mm | 38mm |

Custom Order 1-2 Weeks

3/4" Carpet Reducer

| A     | В      | С      | D      |
|-------|--------|--------|--------|
| 3/4** | 13/32" | 23/64" | 27/16" |
| 19mm  | 10mm   | 9mm    | 62mm   |