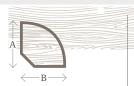

# **ANTIQUE SERIES:**

1/4" Round

| A    | В    |
|------|------|
| 3/4" | 3/4" |
| 19mm | 19mm |

Custom Order 1-2 Weeks

Custom Order 3-4 Weeks

T-Mould

| A     | В    | С    | D    |
|-------|------|------|------|
| 3/4** | 2"   | 3/8" | 5/8" |
| 19mm  | 44mm | 9mm  | 10mm |

Custom Order 3-4 Weeks

3/4" Stair Nosing

| А     | В     | С    | D    |
|-------|-------|------|------|
| 3/4** | 4"    | 1"   | 1¼"  |
| 19mm  | 108mm | 27mm | 38mm |

3/4" Stair Nosing Square Profile

| А     | В     | С    | D    |
|-------|-------|------|------|
| 3/4** | 41/4" | 1"   | 1"   |
| 19mm  | 108mm | 27mm | 27mm |

Custom Order 1-2 Weeks

1/2" Stair Nosing Round

| A    | В     | С    | D     |
|------|-------|------|-------|
| 1/2" | 31/8" | 7/8" | 11/8" |
| 13mm | 79mm  | 22mm | 29mm  |

Custom Order 1-2 Weeks

1/2" Stair Nosing Square

| A    | В     | С     | D     |
|------|-------|-------|-------|
| 1/2" | 31/8" | 3/4** | 11/8" |
| 13mm | 79mm  | 19mm  | 29mm  |

Custom Order 1-2 Weeks

3/4" Vinyl Edge Reducer

| A    | В     |
|------|-------|
| 3/3" | 21/4" |
| 19mm | 57mm  |

1/2" Vinyl Edge Reducer

| A    | В    |
|------|------|
| 1/2" | 1½"  |
| 13mm | 38mm |

Custom Order 1-2 Weeks

3/4" Carpet Reducer

| A     | В      | С      | D      |
|-------|--------|--------|--------|
| 3/4** | 13/32" | 23/64" | 27/16" |
| 19mm  | 10mm   | 9mm    | 62mm   |