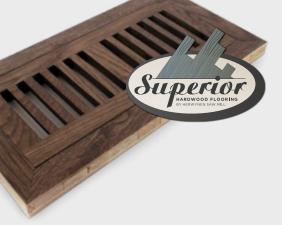

### Flush Mount Vents

Flush style vents sit flush with hardwood flooring and are required during the installation of your floor. All sizes are based on the standard HVAC duct opening.

| AVAILABLE SIZES |           |           |          |          |
|-----------------|-----------|-----------|----------|----------|
| 2¼" x 10"       | 2¼" x 12" | 2¼" x 14" | 3" x 10" | 4" x 10" |
| 4" x 12"        | 4" x 14"  | 6" x 10"  | 6" x 12" | 6" x 14" |

## **Top Mount Vents**

Top Mount or Self Rimming style vents require no installation and sit on top of the prefinished hardwood floor. All sizes are based on the standard HVAC duct opening.

| AVAILABLE SIZES |           |           |          |          |
|-----------------|-----------|-----------|----------|----------|
| 2¼" x 10"       | 2¼" x 12" | 2¼" x 14" | 3" x 10" | 4" x 10" |
| 4" x 12"        | 4" x 14"  | 6" x 10"  | 6" x 12" | 6" x 14" |