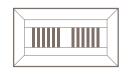

### Flush Mount Vents

Flush style vents sit flush with hardwood flooring and are required during the installation of your floor. All sizes are based on the standard HVAC duct opening.

| AVAILABLE SIZES |           |           |          |          |
|-----------------|-----------|-----------|----------|----------|
| 2¼" x 10"       | 2¼" x 12" | 2¼" x 14" | 3" x 10" | 4" x 10" |
| 4" x 12"        | 4" x 14"  | 6" x 10"  | 6" x 12" | 6" x 14" |

## **Top Mount Vents**

Top Mount or Self Rimming style vents require no installation and sit on top of the prefinished hardwood floor. All sizes are based on the standard HVAC duct opening.

| AVAILABLE SIZES |           |           |          |          |
|-----------------|-----------|-----------|----------|----------|
| 2¼" x 10"       | 2¼" x 12" | 2¼" x 14" | 3" x 10" | 4" x 10" |
| 4" x 12"        | 4" x 14"  | 6" x 10"  | 6" x 12" | 6" x 14" |