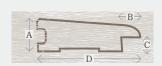

Custom Order 3-4 Weeks

T-Mould

| A     | В    | С    | D    |
|-------|------|------|------|
| 3/4** | 2"   | 3/8" | 5/8" |
| 19mm  | 44mm | 9mm  | 10mm |