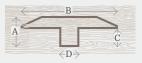

Custom Order 3-4 Weeks

T-Mould

| A     | В    | С    | D    |
|-------|------|------|------|
| 3/4** | 2"   | 3/8" | 5/8" |
| 19mm  | 44mm | 9mm  | 10mm |