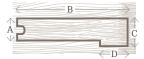

Custom Order 3-4 Weeks

3/4" Stair Nosing

| А     | В     | С    | D    |
|-------|-------|------|------|
| 3/4** | 4"    | 1"   | 1¼"  |
| 19mm  | 108mm | 27mm | 38mm |

3/4" Stair Nosing Square Profile

| А     | В     | С    | D    |
|-------|-------|------|------|
| 3/4** | 41/4" | 1"   | 1"   |
| 19mm  | 108mm | 27mm | 27mm |