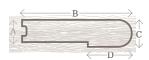

Custom Order 3-4 Weeks

3/4" Stair Nosing

| А     | В     | С    | D    |
|-------|-------|------|------|
| 3/4** | 4"    | 1"   | 1¼"  |
| 19mm  | 108mm | 27mm | 38mm |

3/4" Stair Nosing Square Profile

| А     | В     | С    | D    |
|-------|-------|------|------|
| 3/4** | 41/4" | 1"   | 1"   |
| 19mm  | 108mm | 27mm | 27mm |