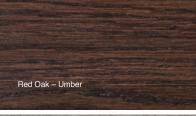

(smooth) & Legend (wire brushed)
- 4mm wear layer, 15mm 11ply true Baltic Birch bottom featuring engineered cross grain
- Board widths of 5<sup>3</sup>/<sub>16</sub>" in Maple, Hickory, Red Oak and White Oak
- Lengths up to 7'
- · Can be installed with in-floor heating
- · Ideal for basements, condos and apartments
- Environmentally friendly, and contains no volatile organic compounds (VOCs)
- Made in Canada

Note: 3/4" Superior Engineered Flooring is both Carb2 and Lacey Act Compliant.

## Beautiful on the outside with rugged strength on the inside.



4mm (=½") hardwood surface layer

15mm (=%") 11 ply cross grain engineered Baltic birch core

3/4" SUPERIOR ENGINEERED FLOORING EXCELS IN CONDITIONS THAT CHALLENGE SOLID HARDWOOD.



## AVAILABLE IN 4 SPECIES & 15 COLOURS INCLUDING: