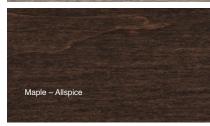

oth) & Legend (wire brushed)
- 4mm wear layer, 15mm 11ply true Baltic Birch bottom featuring engineered cross grain
- Board widths of 5<sup>3</sup>/<sub>16</sub>" in Maple, Hickory, Red Oak and White Oak
- Lengths up to 7'
- · Can be installed with in-floor heating
- · Ideal for basements, condos and apartments
- Environmentally friendly, and contains no volatile organic compounds (VOCs)
- Made in Canada

Note: 3/4" Superior Engineered Flooring is both Carb2 and Lacey Act Compliant.

## Beautiful on the outside with rugged strength on the inside.



4mm (=½") hardwood surface layer

15mm (=%") 11 ply cross grain engineered Baltic birch core

3/4" SUPERIOR ENGINEERED FLOORING EXCELS IN CONDITIONS THAT CHALLENGE SOLID HARDWOOD.



## AVAILABLE IN 4 SPECIES & 15 COLOURS INCLUDING: