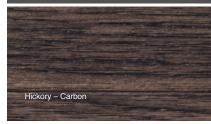

ginal (smooth) & Legend (wire brushed)
- 4mm wear layer, 15mm 11ply true Baltic Birch bottom featuring engineered cross grain
- Board widths of 5<sup>3</sup>/<sub>16</sub>" in Maple, Hickory, Red Oak and White Oak
- Lengths up to 7'
- · Can be installed with in-floor heating
- · Ideal for basements, condos and apartments
- Environmentally friendly, and contains no volatile organic compounds (VOCs)
- Made in Canada

Note: 3/4" Superior Engineered Flooring is both Carb2 and Lacey Act Compliant.

## Beautiful on the outside with rugged strength on the inside.



4mm (=½") hardwood surface layer

15mm (=%") 11 ply cross grain engineered Baltic birch core

3/4" SUPERIOR ENGINEERED FLOORING EXCELS IN CONDITIONS THAT CHALLENGE SOLID HARDWOOD.



## AVAILABLE IN 4 SPECIES & 15 COLOURS INCLUDING: