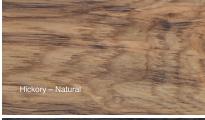

nal (smooth) & Legend (wire brushed)
- 4mm wear layer, 15mm 11ply true Baltic Birch bottom featuring engineered cross grain
- Board widths of 5<sup>3</sup>/<sub>16</sub>" in Maple, Hickory, Red Oak and White Oak
- Lengths up to 7'
- · Can be installed with in-floor heating
- · Ideal for basements, condos and apartments
- Environmentally friendly, and contains no volatile organic compounds (VOCs)
- Made in Canada

Note: 3/4" Superior Engineered Flooring is both Carb2 and Lacey Act Compliant.

## Beautiful on the outside with rugged strength on the inside.



4mm (=½") hardwood surface layer

15mm (=%") 11 ply cross grain engineered Baltic birch core

3/4" SUPERIOR ENGINEERED FLOORING EXCELS IN CONDITIONS THAT CHALLENGE SOLID HARDWOOD.



## AVAILABLE IN 4 SPECIES & 15 COLOURS INCLUDING: