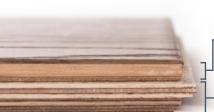

## Beautiful on the outside with rugged strength on the inside.

4mm (=½") hardwood surface layer

15mm (=%") 11 ply cross grain engineered Baltic birch core

3/4" SUPERIOR ENGINEERED FLOORING EXCELS IN CONDITIONS THAT CHALLENGE SOLID HARDWOOD.