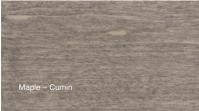

mooth) & Legend (wire brushed)
- 4mm wear layer, 15mm 11ply true Baltic Birch bottom featuring engineered cross grain
- Board widths of 5<sup>3</sup>/<sub>16</sub>" in Maple, Hickory, Red Oak and White Oak
- Lengths up to 7'
- · Can be installed with in-floor heating
- · Ideal for basements, condos and apartments
- Environmentally friendly, and contains no volatile organic compounds (VOCs)
- Made in Canada

Note: 3/4" Superior Engineered Flooring is both Carb2 and Lacey Act Compliant.

## Beautiful on the outside with rugged strength on the inside.



4mm (=½") hardwood surface layer

15mm (=%") 11 ply cross grain engineered Baltic birch core

3/4" SUPERIOR ENGINEERED FLOORING EXCELS IN CONDITIONS THAT CHALLENGE SOLID HARDWOOD.



## AVAILABLE IN 4 SPECIES & 15 COLOURS INCLUDING: