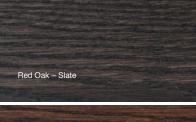

l (smooth) & Legend (wire brushed)
- 4mm wear layer, 15mm 11ply true Baltic Birch bottom featuring engineered cross grain
- Board widths of 5<sup>3</sup>/<sub>16</sub>" in Maple, Hickory, Red Oak and White Oak
- Lengths up to 7'
- · Can be installed with in-floor heating
- · Ideal for basements, condos and apartments
- Environmentally friendly, and contains no volatile organic compounds (VOCs)
- Made in Canada

Note: 3/4" Superior Engineered Flooring is both Carb2 and Lacey Act Compliant.

## Beautiful on the outside with rugged strength on the inside.



4mm (=½") hardwood surface layer

15mm (=%") 11 ply cross grain engineered Baltic birch core

3/4" SUPERIOR ENGINEERED FLOORING EXCELS IN CONDITIONS THAT CHALLENGE SOLID HARDWOOD.



## AVAILABLE IN 4 SPECIES & 15 COLOURS INCLUDING: