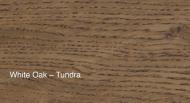

& Legend (wire brushed)
- 4mm wear layer, 15mm 11ply true Baltic Birch bottom featuring engineered cross grain
- Board widths of 5<sup>3</sup>/<sub>16</sub>" in Maple, Hickory, Red Oak and White Oak
- Lengths up to 7'
- · Can be installed with in-floor heating
- · Ideal for basements, condos and apartments
- Environmentally friendly, and contains no volatile organic compounds (VOCs)
- Made in Canada

Note: 3/4" Superior Engineered Flooring is both Carb2 and Lacey Act Compliant.

## Beautiful on the outside with rugged strength on the inside.



4mm (=½") hardwood surface layer

15mm (=%") 11 ply cross grain engineered Baltic birch core

3/4" SUPERIOR ENGINEERED FLOORING EXCELS IN CONDITIONS THAT CHALLENGE SOLID HARDWOOD.



## AVAILABLE IN 4 SPECIES & 15 COLOURS INCLUDING: