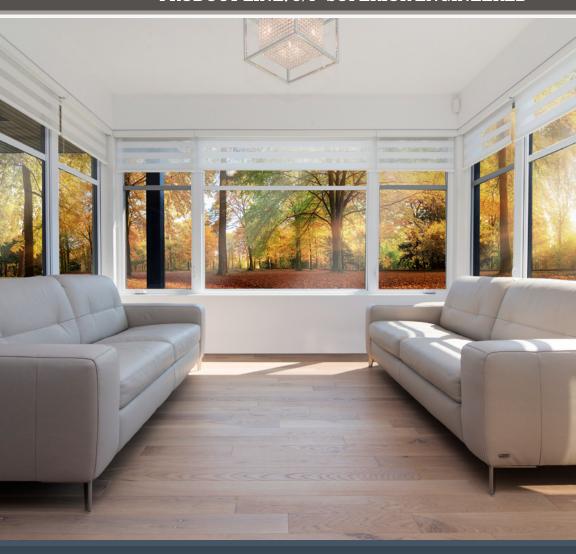

# The New Standard in 3/4" Hardwood

3/4" Superior Engineered Flooring is the next step in innovation and durability as it can be installed in conditions that challenge traditional hardwood flooring. This product is consistently recommended when visual appearance, longevity, and durability are a concern.

#### 3/4" Superior Engineered Flooring

3/4" Superior Engineered hardwood flooring is a high-quality 100% hardwood engineered floor. With a true Baltic Birch plywood bottom our floors have unparalleled strength and are ideal for installations such as basements and over concrete. Available in 4 species and 2 different finishes, 3/4" Superior Engineered floors have a variety of styles to match your unique taste.