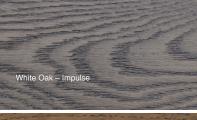

h) & Legend (wire brushed)
- 4mm wear layer, 15mm 11ply true Baltic Birch bottom featuring engineered cross grain
- Board widths of 5<sup>3</sup>/<sub>16</sub>" in Maple, Hickory, Red Oak and White Oak
- Lengths up to 7'
- · Can be installed with in-floor heating
- · Ideal for basements, condos and apartments
- Environmentally friendly, and contains no volatile organic compounds (VOCs)
- Made in Canada

Note: 3/4" Superior Engineered Flooring is both Carb2 and Lacey Act Compliant.

## Beautiful on the outside with rugged strength on the inside.



4mm (=½") hardwood surface layer

15mm (=%") 11 ply cross grain engineered Baltic birch core

3/4" SUPERIOR ENGINEERED FLOORING EXCELS IN CONDITIONS THAT CHALLENGE SOLID HARDWOOD.



## AVAILABLE IN 4 SPECIES & 15 COLOURS INCLUDING: